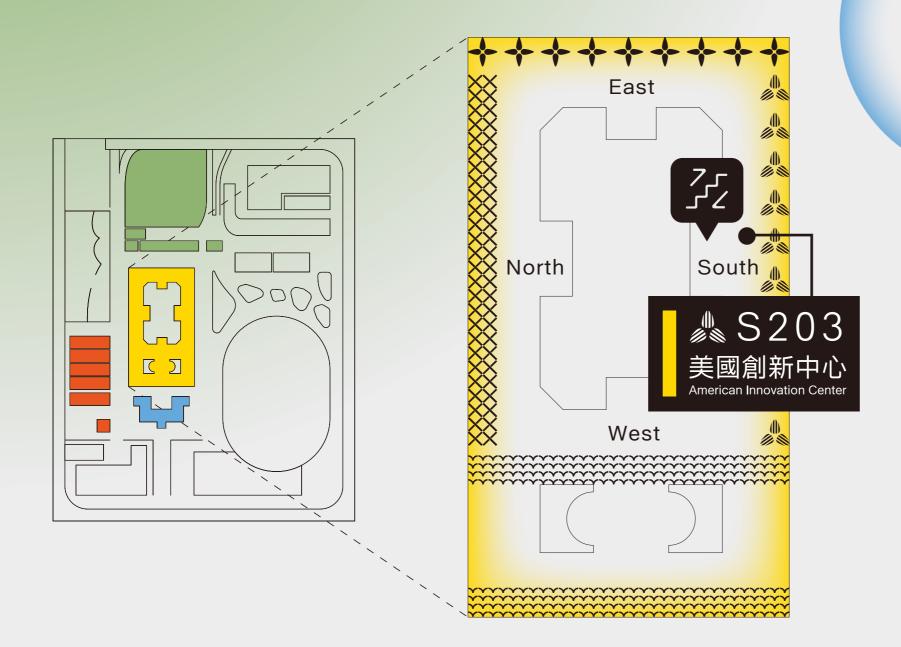

At the southbound corridor inside the "Tobacco Factory"

**Fun Facts** 

Located in the Unit "S203" on the 2nd floor (at the southbound corridor).

### Locate the "Arts & Culture Zone".

Partition and color-code the park into areas for easy navigation.

# Locate the southbound corridor through the pattern.

Pattern the four tobacco-making steps along the factory's four directions.

### Locate and Follow the icon for 2nd floor stairs.

Use wayfinding symbols to signify different spaces' function and location.

## Search for the Number Plaque: "S203".

Sequentially search for "S203" along the number sequence.

AC You're at AIC.