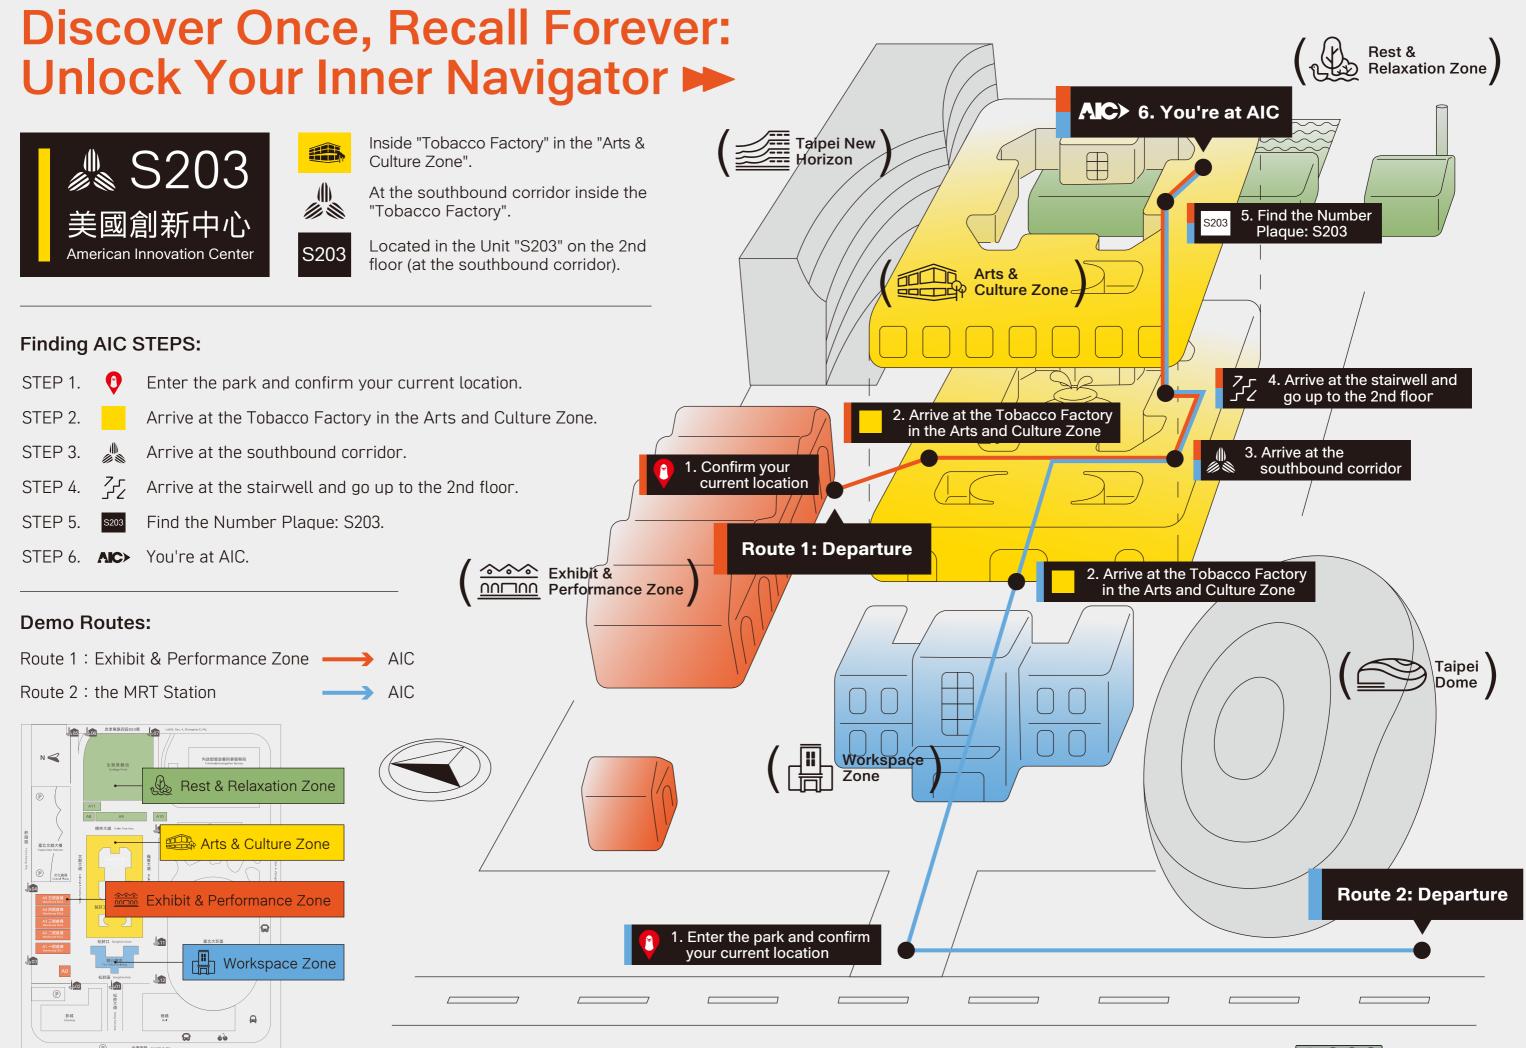

At the southbound corridor inside the "Tobacco Factory"

**Fun Facts** 

Located in the Unit "S203" on the 2nd floor (at the southbound corridor).

### Locate the "Arts & Culture Zone".

Partition and color-code the park into areas for easy navigation.

# Locate the southbound corridor through the pattern.

Pattern the four tobacco-making steps along the factory's four directions.

### Locate and Follow the icon for 2nd floor stairs.

Use wayfinding symbols to signify different spaces' function and location.

## Search for the Number Plaque: "S203".

Sequentially search for "S203" along the number sequence.

AC You're at AIC.